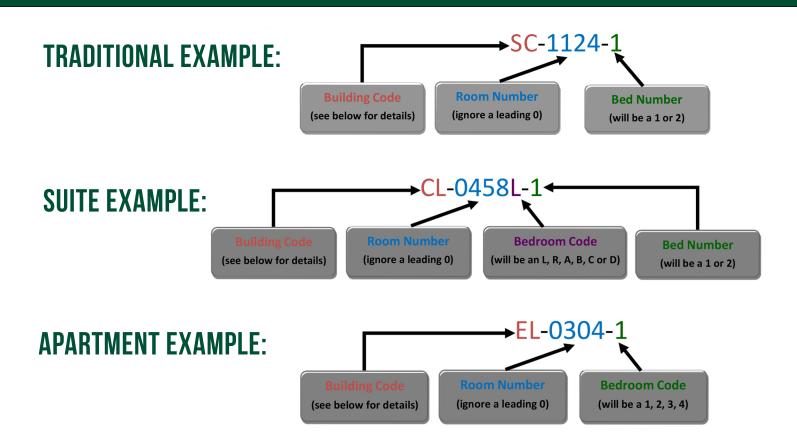

## **DECODING YOUR HOUSING ASSIGNMENT**

Confused by the letters and numbers that comprise your housing assignment? If so, the information below should help!